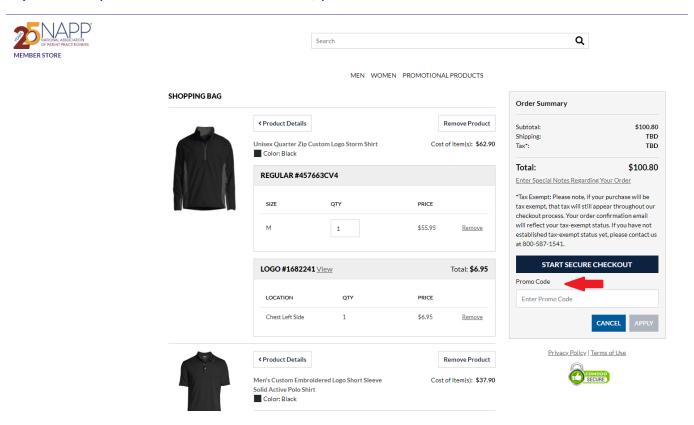

**STEP 4:** You may either continue shopping by clicking on continue shopping and repeat steps 1-3 or click proceed to checkout.

**STEP 5:** Before starting the secure checkout be sure to enter your promo code for sales or discounts. Promotional discounts are available at: https://business.landsend.com/ Just cut and paste the promo code and use it in the NAPP store at checkout.

If you have questions or need assistance, please contact 1-800-587-1541.

**STEP 6:** Remember all users will need to setup a new account in the NAPP Lands' End Store even if you have an existing login with the Lands' End public commercial site.