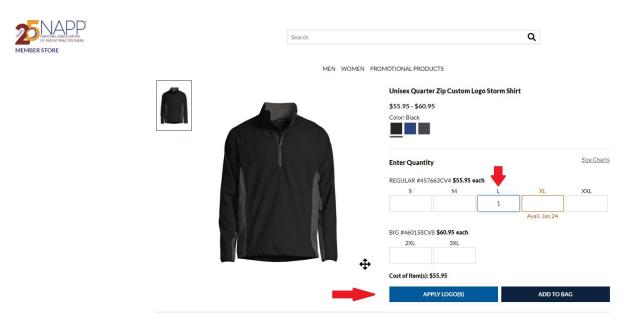

**STEP 2:** Click on the item until you see the ordering grid below. Choose the color, size and enter the quantity. Then click Apply Logo to add the NAPP Logo to the selected item.

**STEP 3:** Select the NAPP logo to view how the logo will appear on the item selected and then select a location for the logo.