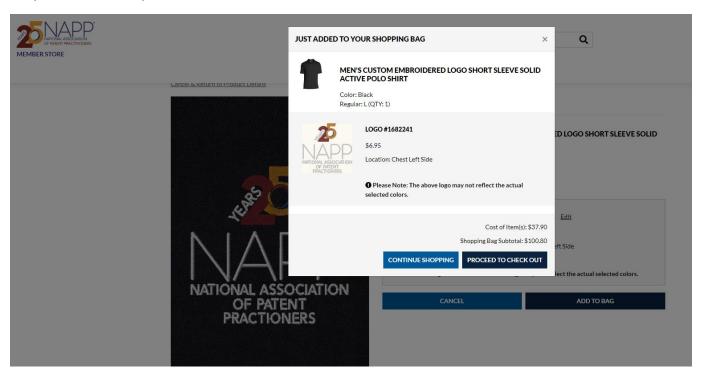

**STEP 4:** You may either continue shopping by clicking on continue shopping and repeat steps 1-3 or click proceed to checkout.

**STEP 5:** Before starting the secure checkout be sure to enter your promo code for sales or discounts. Promotional discounts are available at: https://business.landsend.com/ Just cut and paste the promo code and use it in the NAPP store at checkout.