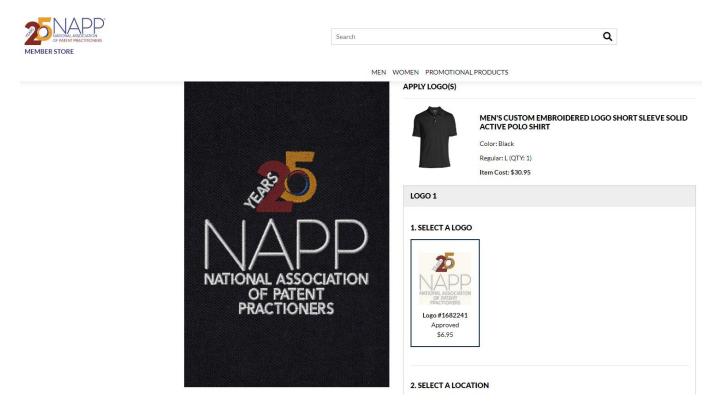

**STEP 2:** Click on the item until you see the ordering grid below. Choose the color, size and enter the quantity. Then click Apply Logo to add the NAPP Logo to the selected item.

**STEP 3:** Select the NAPP logo to view how the logo will appear on the item selected and then select a location for the logo.